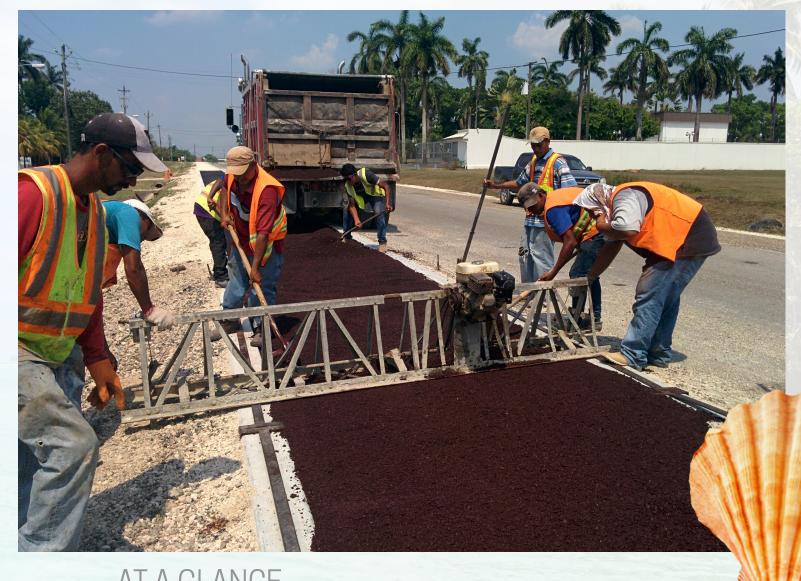

## BELIZE CONSTRUCTION LTD.

ROAD CONSTRUCTION AND MORE

elize Roadway Construction (BRC) Ltd. is a full service heavy construction company based in Belmopan, Belize. BRC's emphasis has been in the construction and upgrade of roads to paved standard as well as the execution of civil works to support the oil exploration industry. However, BRC's repertoire of projects ranges from land development, subdivision construction, earthmoving, aggregate production to placing hot mix asphalt.

BRC was founded 13 years ago and has evolved from an earthmoving and land clearing company to a leading road building company in the country. In the past three years, BRC has executed over

15 major projects valued at over 13 Million US Dollars primarily for the Government of Belize through funding from various international development banks and agencies such as the Caribbean Development Bank, the European Union, and the World Bank. These projects have included major roads such as the Hopkins Stann Creek Road, the Belmopan Ring Road, and the Corozal Free Zone main road and have entailed significant improvements to the drainage and pavement layers of several miles of roadway as well as construction of high-strength concrete pavements, traffic light installation, and thermoplastic road markings. Some of the more specialized works BRC has undertaken are the completion of the