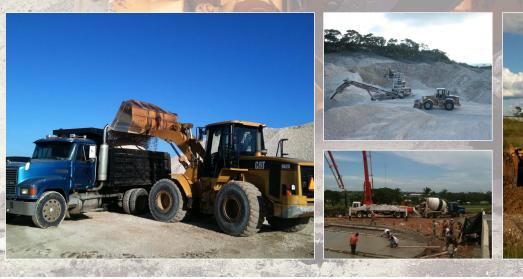

## BELIZE CONSTRUCTION LTD.

ROAD CONSTRUCTION AND MORE

elize Roadway Construction (BRC) Ltd. is a full service heavy construction company based in Belmopan, Belize. BRC's emphasis has been in the construction and upgrade of roads to paved standard as well as the execution of civil works to support the oil exploration industry. However, BRC's repertoire of projects ranges from land development, subdivision construction, earthmoving, aggregate production to placing hot mix asphalt.

BRC was founded 13 years ago and has evolved from an earthmoving and land clearing company to a leading road building company in the country. In the past three

years, BRC has executed over

15 major projects valued at over 13 Million US Dollars primarily for the Government of Belize through funding from various international development banks and agencies such as the Caribbean Development Bank, the European Union, and the World Bank. These projects have included major roads such as the Hopkins Stann Creek Road, the Belmopan Ring Road, and the Corozal Free Zone main road and have entailed significant improvements to the drainage and pavement layers of several miles of roadway as well as construction of high-strength concrete pavements, traffic light installation, and thermoplastic road markings. Some of the more specialized works BRC has undertaken are the completion of the

In the private sector, BRC has completed numerous access road, drill platform, and cellar construction projects valued at over 10 Million US Dollars for oil exploration companies such as Perenco Guatemala, US Capital Energy, and Belize Natural Energy Ltd. In addition to heavy construction services, Belize Roadway Construction also offers premium limestone aggregates from its quarry located near Belmopan.