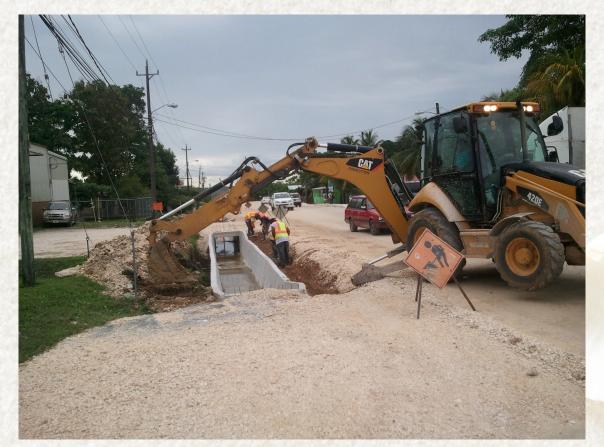

BRC was founded 13 years ago and has evolved from an earthmoving and land clearing company to a leading road building company in the country. In the past three

years, BRC has executed over

15 major projects valued at over 13 Million US Dollars primarily for the Government of Belize through funding from various international development banks and agencies such as the Caribbean Development Bank, the European Union, and the World Bank. These projects have included major roads such as the Hopkins Stann Creek Road, the Belmopan Ring Road, and the Corozal Free Zone main road and have entailed significant improvements to the drainage and pavement layers of several miles of roadway as well as construction of high-strength concrete pavements, traffic light installation, and thermoplastic road markings. Some of the more specialized works BRC has undertaken are the completion of the