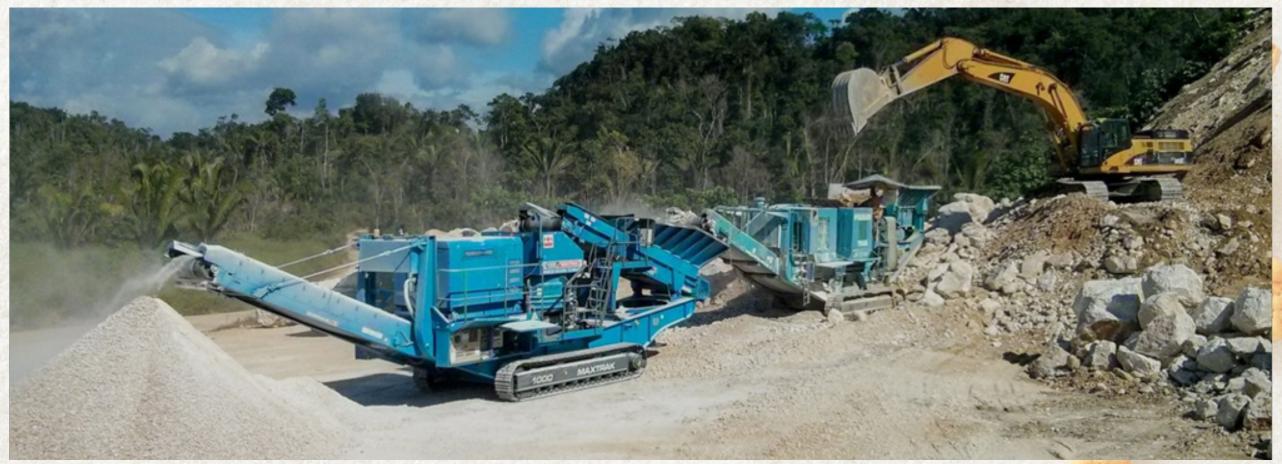

## BELIZE CONSTRUCTION LTD.

ROAD CONSTRUCTION AND MORE

elize Roadway Construction (BRC) Ltd. is a full service heavy construction company based in Belmopan, Belize. BRC's emphasis has been in the construction and upgrade of roads to paved standard as well as the execution of civil works to support the oil exploration industry. However, BRC's repertoire of projects ranges from land development, subdivision construction, earthmoving, aggregate production to placing hot mix asphalt.

In the private sector, BRC has completed numerous access road, drill platform, and cellar construction projects valued at over 10 Million US Dollars for oil exploration companies such as Perenco Guatemala, US Capital Energy, and Belize Natural Energy Ltd. In addition to heavy construction services, Belize Roadway Construction also offers premium limestone aggregates from its quarry located near Belmopan.