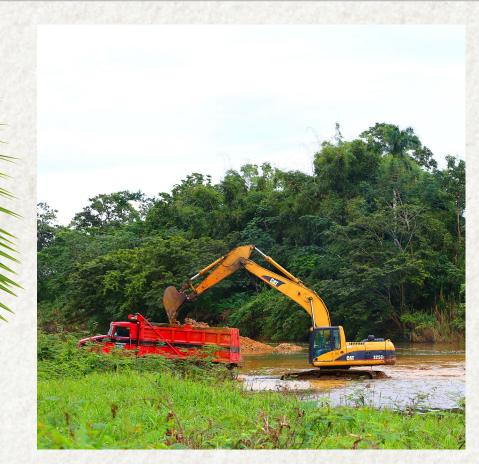

In the private sector, BRC has completed numerous access road, drill platform, and cellar construction projects valued at over 10 Million US Dollars for oil exploration companies such as Perenco Guatemala, US Capital Energy, and Belize Natural Energy Ltd. In addition to heavy construction services, Belize Roadway Construction also offers premium limestone aggregates from its quarry located near Belmopan.