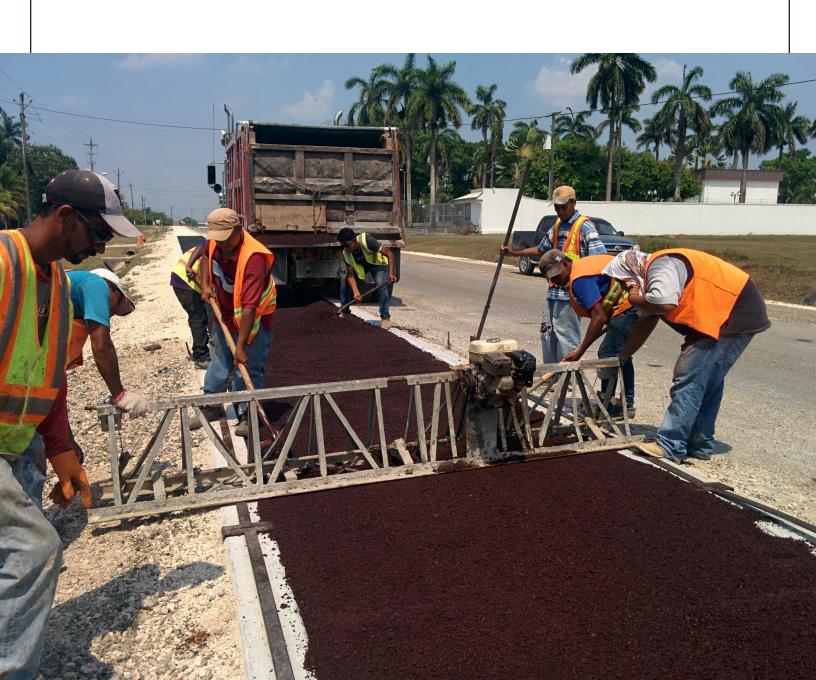

BRC was founded 13 years ago and has evolved from an earthmoving and land clearing company to a leading road building company in the country. In the past three

years, BRC has executed over

15 major projects valued at over 13 Million US Dollars primarily for the Government of Belize through funding from various international development banks and agencies such as the Caribbean Development Bank, the European Union, and the World Bank. These projects have included major roads such as the Hopkins Stann Creek Road, the Belmopan Ring Road, and the Corozal Free Zone main road and have entailed significant improvements to the drainage and pavement layers of several miles of roadway as well as construction of high-strength concrete pavements, traffic light installation, and thermoplastic road markings. Some of the more specialized works BRC has undertaken are the completion of the

#### BELIZE ROADWAY CONSTRUCTION LTD.

of the country with the upgrade of the Corozal Free Zone main road.

Daniel Cano, a BRC Project Manager, believes that the company stays ahead of its competition by going the extra mile to complete projects on time and to standard. "This is most evident in the oil exploration industry where deadlines and safety requirements are stringent," he explains. "BRC has demonstrated it is the leading choice in the development of infrastructure to support this industry. This reputation has been earned through BRC's ability to work around the clock when needed, its continued investment in a modern fleet of reliable, heavy equipment, and the retention of skilled and dedicated staff."